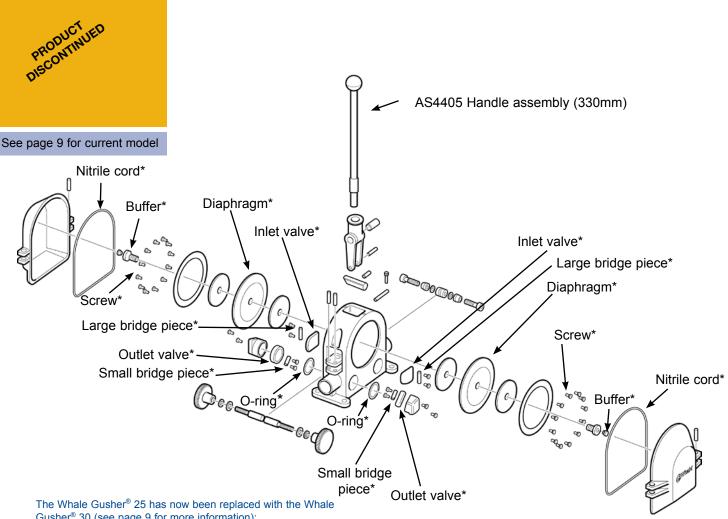

## Gusher<sup>®</sup> 25 Pump

#### Whale Gusher 25 Pump (discontinued in 1989)

Gusher® 30 (see page 9 for more information): On Deck: BP3000, On Bulkhead: BP3010, Thru Deck: BP3020

### Service Kits

AK3528 Service Kit with Complete Set of Serviceable Parts for Whale Gusher<sup>®</sup> 25 (Nitrile<sup>®</sup>)

| Qty | Containing          |
|-----|---------------------|
| 2   | Buffer              |
| 2   | Outlet valve        |
| 2   | O-ring              |
| 2   | Nitrile cord        |
| 2   | Inlet valve         |
| 4   | Screw 2BA           |
| 2   | Small bridge piece  |
| 2   | Diaphragm (Nitrile) |
| 2   | Large bridge piece  |

AK3528

AS4405

AS4405 Handle Assembly s/s with Lanyard (330mm)