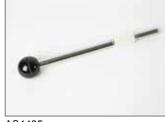

## Manual Bilge Pumps

# **S**Whale<sup>®</sup>

## Gusher<sup>®</sup> 25 Pump

#### Whale Gusher 25 Pump (discontinued in 1989)





Gusher® 30 (see page 9 for more information): On Deck: BP3000, On Bulkhead: BP3010, Thru Deck: BP3020

### Service Kits

AK3528 Service Kit with Complete Set of Serviceable Parts for Whale Gusher<sup>®</sup> 25 (Nitrile<sup>®</sup>)

| Qty | Containing          |
|-----|---------------------|
| 2   | Buffer              |
| 2   | Outlet valve        |
| 2   | O-ring              |
| 2   | Nitrile cord        |
| 2   | Inlet valve         |
| 4   | Screw 2BA           |
| 2   | Small bridge piece  |
| 2   | Diaphragm (Nitrile) |
| 2   | Large bridge piece  |





AK3528

AS4405

AS4405 Handle Assembly s/s with Lanyard (330mm)