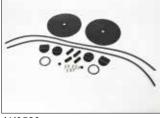

### Service Kits

AK3528 Service Kit with Complete Set of Serviceable Parts for Whale Gusher<sup>®</sup> 25 (Nitrile<sup>®</sup>)

| Qty | Containing          |
|-----|---------------------|
| 2   | Buffer              |
| 2   | Outlet valve        |
| 2   | O-ring              |
| 2   | Nitrile cord        |
| 2   | Inlet valve         |
| 4   | Screw 2BA           |
| 2   | Small bridge piece  |
| 2   | Diaphragm (Nitrile) |
| 2   | Large bridge piece  |

AK3528

AS4405

AS4405 Handle Assembly s/s with Lanyard (330mm)