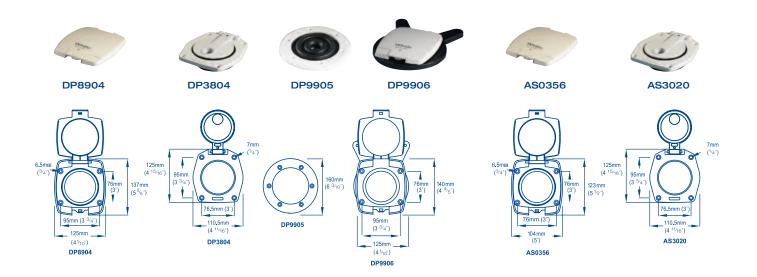

| Deckplate Selector |                                    |                       |                                                                                 |
|--------------------|------------------------------------|-----------------------|---------------------------------------------------------------------------------|
| Product Code       | Model                              | Materials             | For Use With                                                                    |
| DP8904             | Plastic 4 Hole Model               | PBT                   | Gusher <sup>®</sup> Urchin<br>Gusher <sup>®</sup> Titan, Gusher <sup>®</sup> 10 |
| DP3804             | Metal 4 Hole Model                 | Cast and Aluminum LM6 | Gusher <sup>®</sup> 10<br>Gusher <sup>®</sup> 30 (BP3020)                       |
| DP9905             | Plastic 6 Hole Deck Ring           | Acetal                | Mk 5 Underdeck<br>BP0535 / MH5560                                               |
| DP9906             | Plastic 4 Hole<br>Covered Model    | PBT                   | Mk5 Universal                                                                   |
| AS0356             | Plastic 4 Hole Model               | PBT                   | Compac 50                                                                       |
| AS3020             | Includes<br>DP3804+ Bridge Section | Cast and Aluminum LM6 | Gusher <sup>®</sup> 30 (BP3020)                                                 |