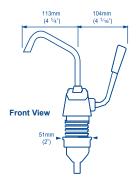

#### Model Specifications

| Model                     | Flipper Pump Mk 4                                                                                                                                  |
|---------------------------|----------------------------------------------------------------------------------------------------------------------------------------------------|
| Product Code              | GP0418                                                                                                                                             |
| Hose Connections          | Suitable for 13 mm (1/2") Flexible Hose                                                                                                            |
| Weight                    | 0.30 kg (0.71 lbs)                                                                                                                                 |
| Materials                 | Pump Body: Acetal, Nylon, Polystyrene, Polypropylene<br>LM6 Aluminium Alloy, Brass<br>Seals: Neoprene, Nitrile®, ABS<br>Fasteners: Stainless Steel |
| Service Kit               | AK0405 - Service Kit for Flipper Mk3<br>and Mk4 Models<br>Contains: Diaphragm, Seals, Screws<br>AS0406 - Flipper Overhaul Kit                      |
| Maximum Suction Lift      | 3 m (10 ft)                                                                                                                                        |
| Maximum Discharge Head    | 3 m (10 ft)                                                                                                                                        |
| Maximum Output per Minute | 7 ltrs (1.85 US gals)                                                                                                                              |