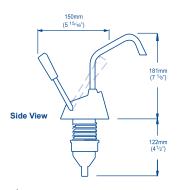

#### Model Specifications

| Model                     | Flipper Pump Mk 4                                                                                                                                  |
|---------------------------|----------------------------------------------------------------------------------------------------------------------------------------------------|
| Product Code              | GP0418                                                                                                                                             |
| Hose Connections          | Suitable for 13 mm (1/2") Flexible Hose                                                                                                            |
| Weight                    | 0.30 kg (0.71 lbs)                                                                                                                                 |
| Materials                 | Pump Body: Acetal, Nylon, Polystyrene, Polypropylene<br>LM6 Aluminium Alloy, Brass<br>Seals: Neoprene, Nitrile®, ABS<br>Fasteners: Stainless Steel |
| Service Kit               | AK0405 - Service Kit for Flipper Mk3<br>and Mk4 Models<br>Contains: Diaphragm, Seals, Screws<br>AS0406 - Flipper Overhaul Kit                      |
| Maximum Suction Lift      | 3 m (10 ft)                                                                                                                                        |
| Maximum Discharge Head    | 3 m (10 ft)                                                                                                                                        |
| Maximum Output per Minute | 7 ltrs (1.85 US gals)                                                                                                                              |