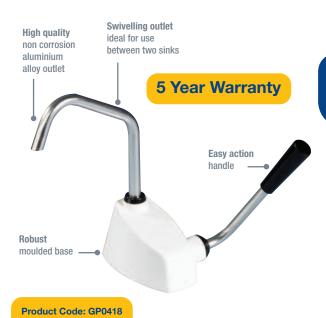

# Flipper Pump Mk 4

### **Manual Self Priming Galley Pump**

- · Ideal for installing between two sinks swivelling outlet
- Precise flow control
- Easy operation Light back & forth pump action
- 7 ltrs capacity (1.85 US gals) per minute
- Fine flow control
- Suitable for fresh or saltwater