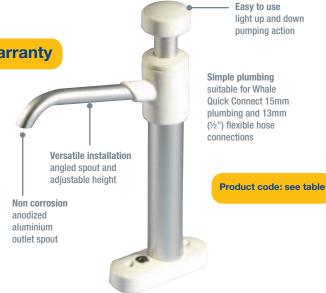

# V Pump Mk 6

**5 Year Warranty** 

Narrow mounting base allows installation for use between two sinks

## Manual Self Priming Galley Pumps Simple Hand Operated Solution For Pumping Water In The Galley

- · Ideal where space is limited
- Angled spout and adjustable height provide various options for installation
- Extended spout makes for easy filling of containers
- · Capacity 8 Itrs (2.2 US gals) per minute
- · Delivers a smooth flow on each stroke
- Useful as a back-up pump or for a simple freshwater supply pump
- · Suitable for fresh water and saltwater
- Ideal where space is limited

#### Model Specifications

| Model<br>Product Code        | V Pump Mk 6<br>GP0650                                                                                                           |
|------------------------------|---------------------------------------------------------------------------------------------------------------------------------|
| Hose Connections             | Suitable for Quick Connect 15 mm Plumbing and 13 mm (½") Flexible Hose                                                          |
| Weight                       | 0.26 kg (0.6 lbs)                                                                                                               |
| Materials                    | Pump Body: Acetal, Pump Barrel: Anodized Aluminium Alloy<br>Seals: Neoprene, Nitrile®, Fasteners: Stainless Steel               |
| Service Kit                  | AK0618 - Service Kit for V Pump, Mk 5, Mk 6 Models<br>Contains: Diaphragm, Seals, Fasteners<br>AS0627 - Clamping Block Assembly |
| Maximum Suction Lift         | 3 m (10 ft)                                                                                                                     |
| Maximum Discharge Head       | 4 m (13 ft)                                                                                                                     |
| Maximum Output<br>per Minute | 8 ltrs (2.2 US gals)                                                                                                            |