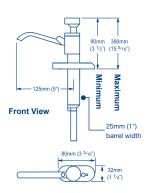

#### Model Specifications

| Model<br>Product Code        | V Pump Mk 6<br>GP0650                                                                                                           |
|------------------------------|---------------------------------------------------------------------------------------------------------------------------------|
| Hose Connections             | Suitable for Quick Connect 15 mm Plumbing and 13 mm (½") Flexible Hose                                                          |
| Weight                       | 0.26 kg (0.6 lbs)                                                                                                               |
| Materials                    | Pump Body: Acetal, Pump Barrel: Anodized Aluminium Alloy<br>Seals: Neoprene, Nitrile®, Fasteners: Stainless Steel               |
| Service Kit                  | AK0618 - Service Kit for V Pump, Mk 5, Mk 6 Models<br>Contains: Diaphragm, Seals, Fasteners<br>AS0627 - Clamping Block Assembly |
| Maximum Suction Lift         | 3 m (10 ft)                                                                                                                     |
| Maximum Discharge Head       | 4 m (13 ft)                                                                                                                     |
| Maximum Output<br>per Minute | 8 ltrs (2.2 US gals)                                                                                                            |